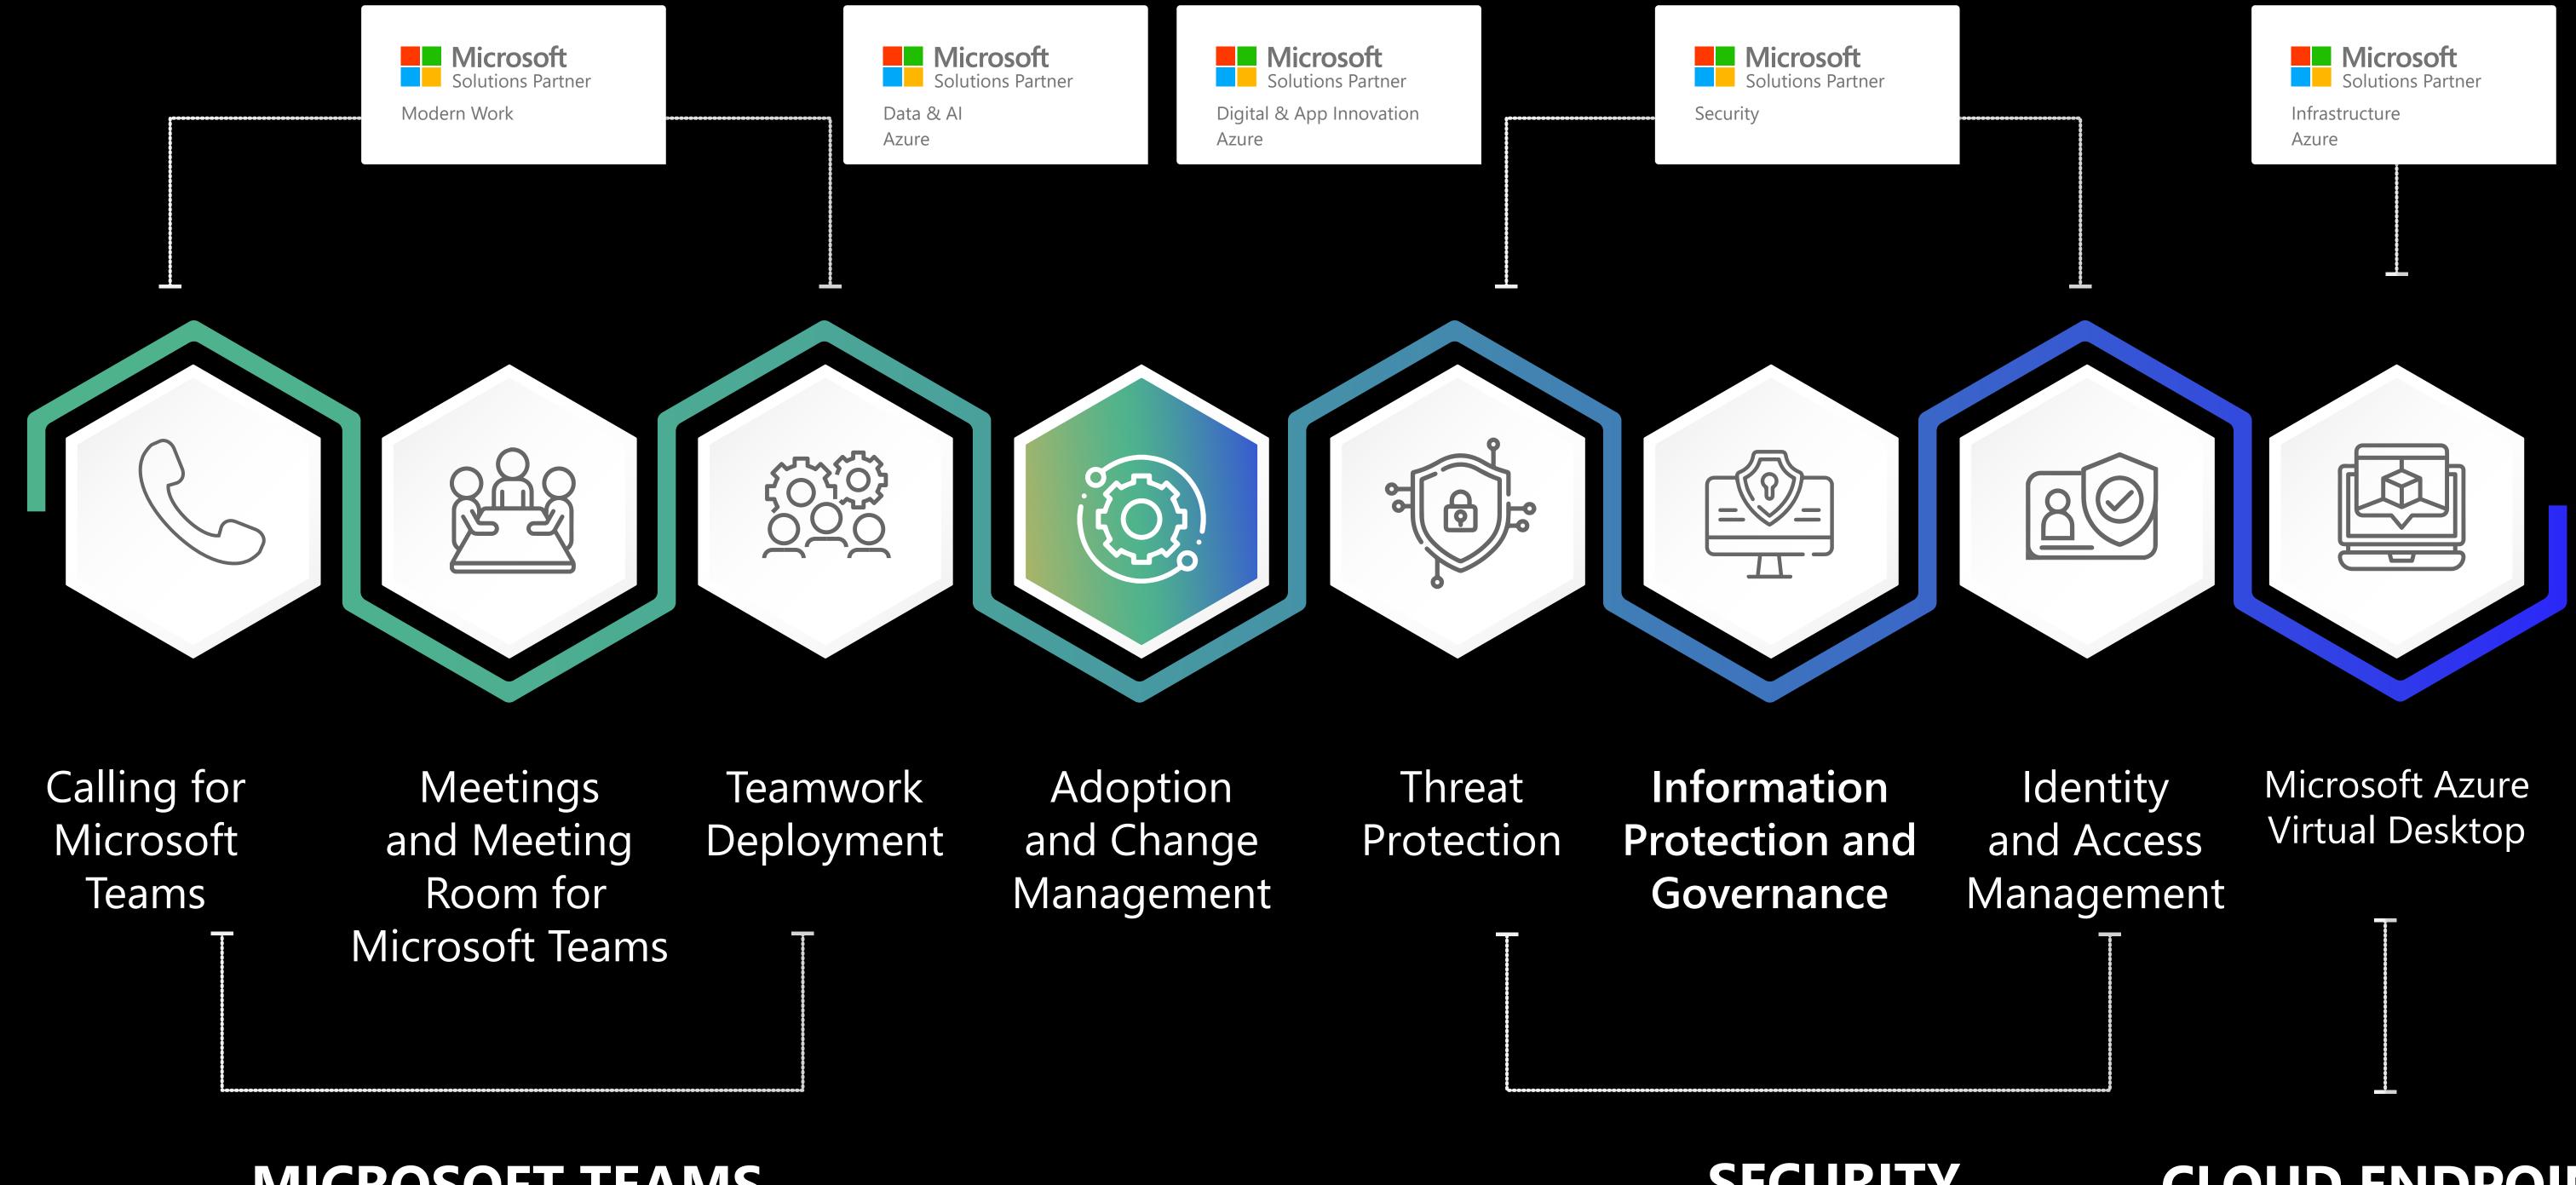

# OUR MICROSOFT PARTNER STATUS

Microsoft

Microsoft

#### MICROSOFT TEAMS

Microsoft

Microsoft

**Adoption Program** 

Microsoft

M365 Modern Work

**Pilot Partner** 

Microsoft

Microsoft

**Partner** 

M365 Copilot Jumpstart

Microsoft

### **SECURITY**

#### **CLOUD ENDPOINT**

140 Modern Work, Business

\*\*

161 Azure Certifications

Applications & Security Certifications

**NOVARTIS** 

OUR CUSTOMERS

A selection of customers with a 5-year plus tenure